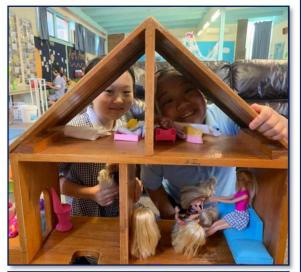

#### SCHOOL SPORTS CARNIVAL

Our OLW School House Sports Carnival will be held on Friday, November 15. The Sports will commence at 11.30am and conclude around 3.15pm with presentations. All families are welcome to come along on the day and support their children. If any parents will be available between 9.00am and 10.00am to assist with setting up the gazebos, please leave your name at the school office or feel free to speak with me or Mrs Van Ballegooy.