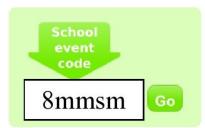

Bookings can be made through the School Interviews tab on our school app on the 'Resources' page under 'Links' or go to <a href="https://www.schoolinterviews.com.au">www.schoolinterviews.com.au</a> and enter the School Event code shown below.

**BOOKINGS CLOSE Friday March 22** 

Go to www.schoolinterviews.com.au

http://www.schoolinterviews.com.au/code

Enter THIS school event code. Then follow the 3 simple steps.

When you click *finish*, your interview timetable will be emailed to you automatically - **check your junk mail folder** if you do not receive your email immediately. You can return to <a href="www.schoolinterviews.com.au">www.schoolinterviews.com.au</a> at any time, and change your interviews - until bookings close.