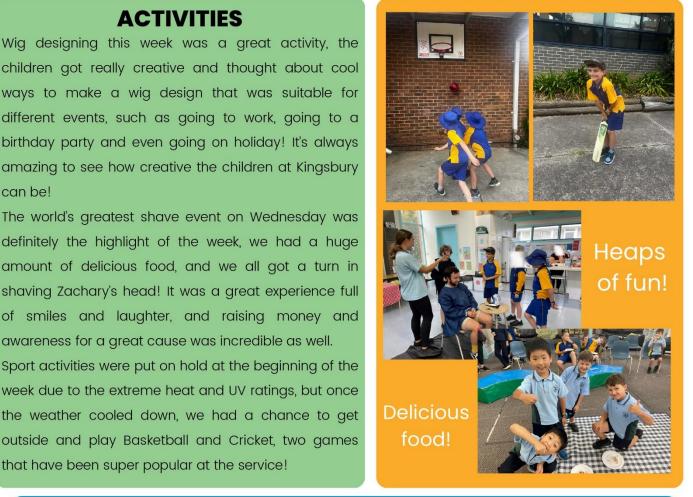

#### **WEEK 7 - 'WORLD'S GREATEST SHAVE'**

This week's theme surrounded the World's Greatest Shave event that was held here on Wednesday the 13th! Throughout the week, we discussed and learnt about what Leukemia is and why it is important for charity events to happen, and we had some incredible activities on offer to support the topic. We had orange watercolour painting on offer to represent the Leukemia Foundation, as well as wig designing to match the theme. We also had incredible outdoor activities this week that were recomended by the children themselves, such as Memory Tiggy and Cricket! The event on Wednesday was absolutely amazing! We had a big turnout of children, as well as families and visitors that came to support the incredible cause!

#### **ACTIVITIES**

Wig designing this week was a great activity, the children got really creative and thought about cool ways to make a wig design that was suitable for different events, such as going to work, going to a birthday party and even going on holiday! It's always amazing to see how creative the children at Kingsbury can be!

definitely the highlight of the week, we had a huge amount of delicious food, and we all got a turn in shaving Zachary's head! It was a great experience full of smiles and laughter, and raising money and awareness for a great cause was incredible as well. Sport activities were put on hold at the beginning of the week due to the extreme heat and UV ratings, but once the weather cooled down, we had a chance to get outside and play Basketball and Cricket, two games that have been super popular at the service!