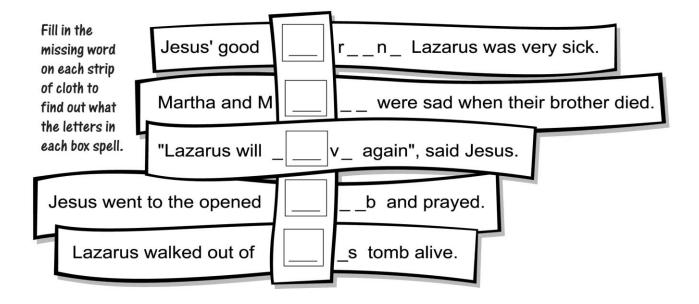

## Gospel Jn 11:3-7, 17, 20-27, 33-45 or longer form Jn 11:1-45

I am the resurrection and the life.

The sisters Martha and Mary sent this message to Jesus, 'Lord, the man you love is ill.' On receiving the message, Jesus said, 'This sickness will end not in death but in God's glory, and through it the Son of God will be glorified.'

Jesus loved Martha and her sister and Lazarus, yet when he heard that Lazarus was ill he stayed where he was for two more days before saying to the disciples, 'Let us go to Judaea.'

On arriving, Jesus found that Lazarus had been in the tomb for four days already. When Martha heard that Jesus had come she went to meet him. Mary remained sitting in the house. Martha said to Jesus, 'If you had been here, my brother would not have died, but I know that even now, whatever you ask of God, he will grant you.' 'Your brother' said Jesus to her 'will rise again.' Martha said, 'I know he will rise again at the resurrection on the last day.' Jesus said:

'I am the resurrection and the life.

If anyone believes in me, even though he dies he will live,

and whoever lives and believes in me will never die.

Do you believe this?'

'Yes, Lord,' she said 'I believe that you are the Christ, the Son of God, the one who was to come into this world.' Jesus said in great distress, with a sigh that came straight from the heart, 'Where have you put him?' They said, 'See how much he loved him!' But there were some who remarked, 'He opened the eyes of the blind man, could he not have prevented this man's death?' Still signing, Jesus reached the tomb: it was a cave with a stone to close the opening. Jesus said, 'Take the stone away.' Martha said to him, 'Lord, by now he will smell; this is the fourth day.' Jesus replied, 'Have I not told you that if you believe you will see the glory of God?' So they took away the stone. Then Jesus lifted up his eyes and said:

'Father, I thank you for hearing my prayer. I knew indeed that you always hear me,

but I speak

for the sake of all these who stand round me, so that they may believe it was you who sent me.'

When he had said this, he cried in a loud voice, 'Lazarus, here! Come out!' The dead man came out, his feet and hands bound with bands of stuff and a cloth round his face. Jesus said to them, 'Unbind him, let him go free.'